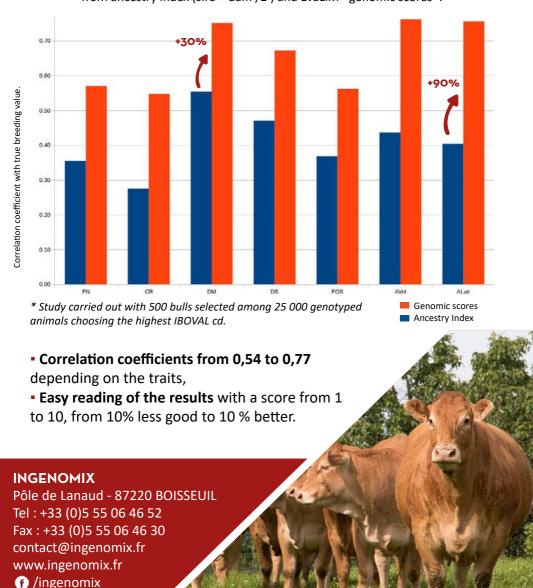

### WHAT IS THE RELIABILITY OF THE EVALIM® TESTS?

- More than 50 000 animals assessed since 2011,
- A forecast from 30% to 90% more accurate than ancestry index for young animals.

Comparison of true genetic value (index confirmed by progeny performance), from ancestry index (sire + dam /2 ) and EvaLiM® genomic scores\*.