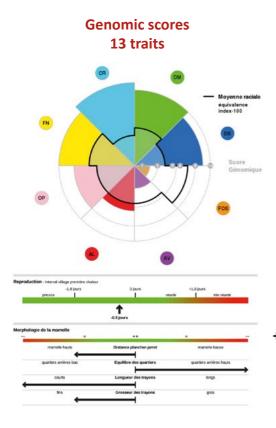

Birth weight
Growth potential
Muscular development
Skeletal development
Bone thickness
Calving abilities
Milk abilities
Pelvic opening
Calving-to-first-heat interval
Udder suspension
Udder tilt
Teats size

### WHAT IS THE RELIABILITY OF THE EVALIM® TESTS?

- More than 50 000 animals assessed since 2011,
- A forecast from 30% to 90% more accurate than ancestry index for young animals.

Comparison of true genetic value (index confirmed by progeny performance), from ancestry index (sire + dam /2 ) and EvaLiM® genomic scores\*.